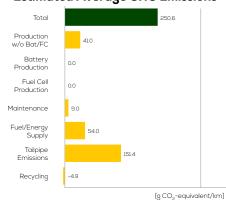

## LIFE CYCLE ASSESSMENT FACT SHEET

### MAZDA CX-30

Skyactiv-X 180 petrol 4x2 manual



# **Vehicle Specifications**

Green NCAP Publication Date

Fuel Petrol E10

1,467 kg

System Power/Torque 132 kW/224 Nm

**Emissions Class** 

Declared Battery Capacity

Declared Electric Energy Consumption (WLTP)

Average | Best | Worst
Measured Electric Energy Consumption (Green NCAP Tests) n.a.

Declared Fuel Consumption (WLTP)

Average | Best | Worst

Measured Fuel Consumption (Green NCAP Tests) 7.1 | 5.3 | 8.3 |/100 km

## **Process Chain - Petrol Powertrain**



# **Default Assessment Parameters**

Country | Electricity Mix EU Average

Vehicle | Battery Lifetime

Annual Kilometers

Slow | Quick Charging

## Greenhouse Gas (GHG) Emissions

#### **Estimated Average GHG Emissions**



### **GHG Emission Contributions**



#### **Total GHG Emissions**



# **Primary Energy Demand**

#### **Estimated Average Energy Demand**



#### **Energy Demand Contributions**



#### **Energy Source**