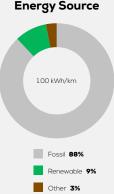

e 132 kW/224 Nm

**Emissions Class** 

Declared Battery Capacity

Declared Electric Energy Consumption (WLTP)

Average | Best | Worst
Measured Electric Energy Consumption (Green NCAP Tests) n.a.

Declared Fuel Consumption (WLTP)

Average | Best | Worst

Measured Fuel Consumption (Green NCAP Tests) 7.1 | 5.3 | 8.3 |/100 km

## **Process Chain - Petrol Powertrain**



# **Default Assessment Parameters**

Country | Electricity Mix EU Average

Vehicle | Battery Lifetime

Annual Kilometers

Slow | Quick Charging

## Greenhouse Gas (GHG) Emissions

#### **Estimated Average GHG Emissions**



### **GHG Emission Contributions**



#### **Total GHG Emissions**



# **Primary Energy Demand**

#### **Estimated Average Energy Demand**



#### **Energy Demand Contributions**



#### **Energy Source**