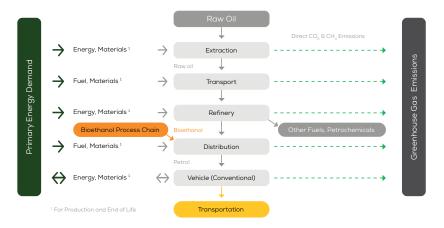

## LIFE CYCLE ASSESSMENT FACT SHEET

### MAZDA CX-30

Skyactiv-X 180 petrol 4x2 manual



# **Vehicle Specifications**

Green NCAP Publication Date

Fuel Petrol E10

1,467 kg

System Power/Torque 132 kW/224 Nm

**Emissions Class** 

Declared Battery Capacity

Declared Electric Energy Consumption (WLTP)

Average | Best | Worst
Measured Electric Energy Consumption (Green NCAP Tests) n.a.

Declared Fuel Consumption (WLTP)

Average | Best | Worst

Measured Fuel Consumption (Green NCAP Tests) 7.1 | 5.3 | 8.3 |/100 km

## **Process Chain - Petrol Powertrain**



# **Default Assessment Parameters**

Country | Electricity Mix EU Average

Vehicle | Battery Lifetime

Annual Kilometers

Slow | Quick Charging

## Greenhouse Gas (GHG) Emissions

#### **Estimated Average GHG Emissions**



### **GHG Emission Contributions**



#### **Total GHG Emissions**



# **Primary Energy Demand**

#### **Estimated Average Energy Demand**



#### **Energy Demand Contributions**



#### **Energy Source**