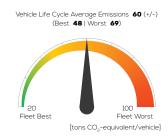

kyactiv-X 180 petrol 4x2 manual



# **Vehicle Specifications**

Green NCAP Publication Date

Fuel Petrol E10

1,467 kg

System Power/Torque 132 kW/224 Nm

**Emissions Class** 

Declared Battery Capacity

Declared Electric Energy Consumption (WLTP)

Average | Best | Worst
Measured Electric Energy Consumption (Green NCAP Tests) n.a.

Declared Fuel Consumption (WLTP)

Average | Best | Worst

Measured Fuel Consumption (Green NCAP Tests) 7.1 | 5.3 | 8.3 |/100 km

## **Process Chain - Petrol Powertrain**



# **Default Assessment Parameters**

Country | Electricity Mix EU Average

Vehicle | Battery Lifetime

Annual Kilometers

Slow | Quick Charging

## Greenhouse Gas (GHG) Emissions

#### **Estimated Average GHG Emissions**



### **GHG Emission Contributions**



#### **Total GHG Emissions**



# **Primary Energy Demand**

#### **Estimated Average Energy Demand**



#### **Energy Demand Contributions**



#### **Energy Source**