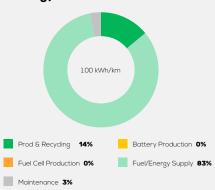

467 kg

System Power/Torque 132 kW/224 Nm

**Emissions Class** 

Declared Battery Capacity

Declared Electric Energy Consumption (WLTP)

Average | Best | Worst
Measured Electric Energy Consumption (Green NCAP Tests) n.a.

Declared Fuel Consumption (WLTP)

Average | Best | Worst

Measured Fuel Consumption (Green NCAP Tests) 7.1 | 5.3 | 8.3 |/100 km

## **Process Chain - Petrol Powertrain**



# **Default Assessment Parameters**

Country | Electricity Mix EU Average

Vehicle | Battery Lifetime

Annual Kilometers

Slow | Quick Charging

## Greenhouse Gas (GHG) Emissions

#### **Estimated Average GHG Emissions**



### **GHG Emission Contributions**



#### **Total GHG Emissions**



# **Primary Energy Demand**

#### **Estimated Average Energy Demand**



#### **Energy Demand Contributions**



#### **Energy Source**