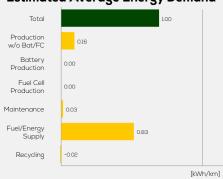

AP Publication Date

Fuel Petrol E10

1,467 kg

System Power/Torque 132 kW/224 Nm

**Emissions Class** 

Declared Battery Capacity

Declared Electric Energy Consumption (WLTP)

Average | Best | Worst
Measured Electric Energy Consumption (Green NCAP Tests) n.a.

Declared Fuel Consumption (WLTP)

Average | Best | Worst

Measured Fuel Consumption (Green NCAP Tests) 7.1 | 5.3 | 8.3 |/100 km

## **Process Chain - Petrol Powertrain**



# **Default Assessment Parameters**

Country | Electricity Mix EU Average

Vehicle | Battery Lifetime

Annual Kilometers

Slow | Quick Charging

## Greenhouse Gas (GHG) Emissions

#### **Estimated Average GHG Emissions**



### **GHG Emission Contributions**



#### **Total GHG Emissions**



# **Primary Energy Demand**

#### **Estimated Average Energy Demand**



#### **Energy Demand Contributions**



#### **Energy Source**