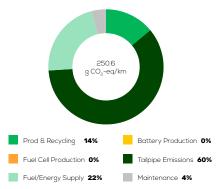

T FACT SHEET

### MAZDA CX-30

Skyactiv-X 180 petrol 4x2 manual



# **Vehicle Specifications**

Green NCAP Publication Date

Fuel Petrol E10

1,467 kg

System Power/Torque 132 kW/224 Nm

**Emissions Class** 

Declared Battery Capacity

Declared Electric Energy Consumption (WLTP)

Average | Best | Worst
Measured Electric Energy Consumption (Green NCAP Tests) n.a.

Declared Fuel Consumption (WLTP)

Average | Best | Worst

Measured Fuel Consumption (Green NCAP Tests) 7.1 | 5.3 | 8.3 |/100 km

## **Process Chain - Petrol Powertrain**



# **Default Assessment Parameters**

Country | Electricity Mix EU Average

Vehicle | Battery Lifetime

Annual Kilometers

Slow | Quick Charging

## Greenhouse Gas (GHG) Emissions

#### **Estimated Average GHG Emissions**



### **GHG Emission Contributions**



#### **Total GHG Emissions**



# **Primary Energy Demand**

#### **Estimated Average Energy Demand**



#### **Energy Demand Contributions**



#### **Energy Source**